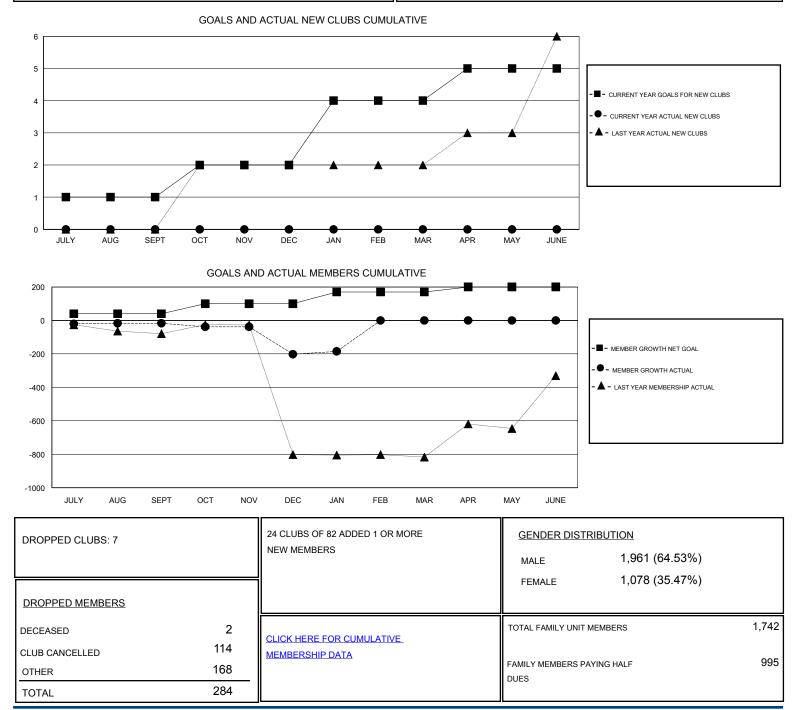

## District 3232F1

Results as of: 1/31/2020

| GMT:                  | LOCATION INDIA |           |               |                       |                           |                         | GMT CA                                             |
|-----------------------|----------------|-----------|---------------|-----------------------|---------------------------|-------------------------|----------------------------------------------------|
| Clubs                 |                |           |               | Members               |                           |                         |                                                    |
| RESULTS FOR 2019-2020 |                |           |               | RESULTS FOR 2019-2020 |                           |                         |                                                    |
| QUARTER               | NEW CLUB GOAL  | NEW CLUBS | DROPPED CLUBS | QUARTER               | MEMBER GROWTH NET<br>GOAL | MEMBER GROWTH<br>ACTUAL | DROPPED<br>MEMBERS ACTUAL<br>(including transfers) |
| JULY/AUG/SEPT         | 1              | 0         | 2             | JULY/AUG/SEPT         | 40                        | 52                      | 64                                                 |
| OCT/NOV/DEC           | 1              | 0         | 5             | OCT/NOV/DEC           | 60                        | 17                      | 198                                                |
| JAN/FEB/MAR           | 2              | 0         | 0             | JAN/FEB/MAR           | 70                        | 72                      | 22                                                 |
| APR/MAY/JUNE          | 1              | 0         | 0             | APR/MAY/JUNE          | 30                        | 0                       | 0                                                  |